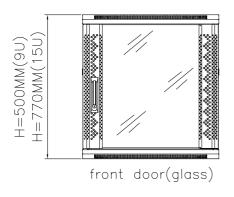

## Datenblatt - Fiche technique - Data sheet **26.99.0149**

VALUE Wandgehäuse 9 HE (HxBxT) 505x570x450 mm

VALUE Armoire murale 9 UH (HxLxP) 505x570x450 mm

VALUE 19" Wall Mount Rack 9U, 505x570x450 (HxWxD)