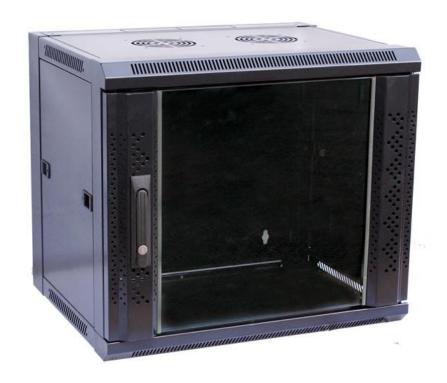

## SE5409/SE5615 DATA SHEET

- Quick installation and Patent frame, assemble time no more then 5 minutes, the volume of flat pack is only 1/3~1/4 of assembly finished pack.
- Black light plated
- One cable channel on the top and the other on bottom
- Toughened glass front, grey decoration strip, lock with the deluxe rotary handle, the direction of opening the door can be changed according to the requirement, the Opening Degree of the door is more

than 180°.

- Set a ground pole in the cabinet
- Provide a hang to the wall board, easily assemble, screw lock from the inner, prevent stealing or knock off
- Quick open side door, convenient for equipment install and maintain
- Installation depth can be adjusted according to the requirement
- 19" standard installation;