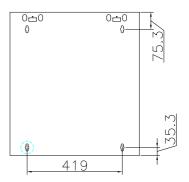

## Datenblatt - Fiche technique - Data sheet **26.99.0149**

VALUE Wandgehäuse 9 HE (HxBxT) 505x570x450 mm

VALUE Armoire murale 9 UH (HxLxP) 505x570x450 mm

VALUE 19" Wall Mount Rack 9U, 505x570x450 (HxWxD)